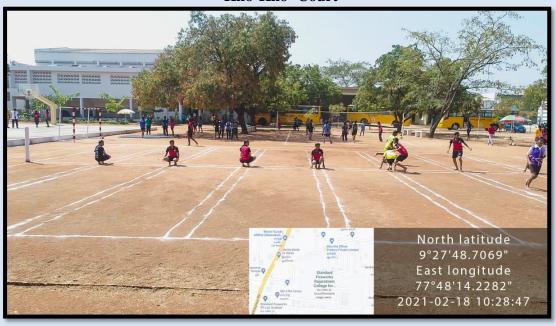

# **Sports Day 2019-2020**

(Affiliated to Madurai Kamaraj University, Re-accredited with A Grade by NAAC, College with Potential for Excellence by UGC and Mentor Institution under UGC PARAMARSH)