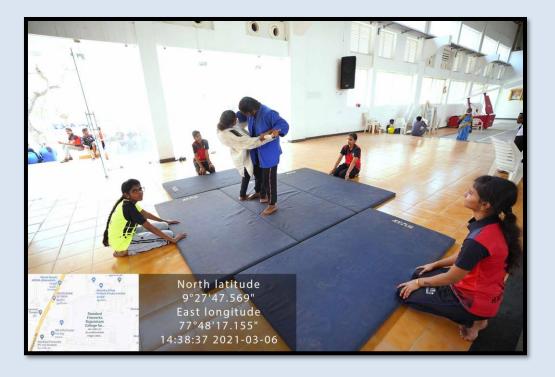

### **JUDO**

(Affiliated to Madurai Kamaraj University, Re-accredited with A Grade by NAAC, College with Potential for Excellence by UGC and Mentor Institution under UGC PARAMARSH)